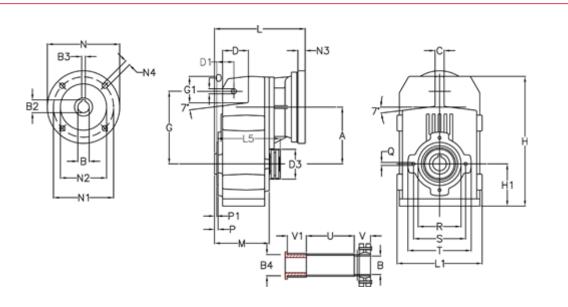

## **Measures**

| A = 112.50 | D1 = 35.0 | 15 = 159.5  | P1                                   | = 3.0   | V = 41  |
|------------|-----------|-------------|--------------------------------------|---------|---------|
| B = 25     | d3 = 77   | M = 100.5   | Q                                    | = M8x12 | V1 = 48 |
| B1 = 24    | G = 140   | N = 200     | R                                    | = 80    |         |
| B2 = 27.3  | G1 = 51.0 | N1 = 165    | S                                    | = 100   |         |
| B3 = 8     | H = 251.0 | N2 = 130    | Т                                    | = 120   |         |
| B4 = 25    | H1 = 84.0 | N4 = M10x20 | Tightening torque Nm adapter bushing | g = 6.0 |         |
| C = 20     | L = 205.0 | O = 11      | Tightening torque Nm shrink disc     | = 7.0   |         |
| D = 47.5   | L1 = 170  | P = 4.5     | U                                    | = 83.0  |         |
|            |           |             |                                      |         |         |